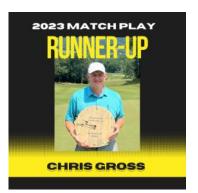

## March 27 th Wednesday Night Games

9-holes of golf, different format each Wednesday Night. Entry fee is \$10.00 per player. Tee time is 6:15 pm, call in by 5:15 pm.

| April 1st   | <i>Single Match Play starts</i><br>Limited to the 64 members, double elimination.                                                                                                                                                                                                                                                                                                                                |
|-------------|------------------------------------------------------------------------------------------------------------------------------------------------------------------------------------------------------------------------------------------------------------------------------------------------------------------------------------------------------------------------------------------------------------------|
|             | Entry Fee \$25.00 Point Value 200                                                                                                                                                                                                                                                                                                                                                                                |
| April 4th-A | April 25th Ladies Clinic Starts                                                                                                                                                                                                                                                                                                                                                                                  |
|             | 10:00 am—11:30 am or 6:30-8:00 pm 4 week clinic on each Thursday Morning or<br>Thursday Evening Lesson Fee \$100.00/\$30.00 per week—Ladies of all levels are<br>encouraged to attend                                                                                                                                                                                                                            |
| April       | PGA Junior League Starts u13 & u17 Teams                                                                                                                                                                                                                                                                                                                                                                         |
| <b>p</b> te | Team golf for juniors 8 years old to 13 years old. Season will run from April to July.                                                                                                                                                                                                                                                                                                                           |
|             | Team will practice and play other clubs in the area. See Golf Shop for more details                                                                                                                                                                                                                                                                                                                              |
| April 12th  |                                                                                                                                                                                                                                                                                                                                                                                                                  |
| -           | 2-person teams-Format will be B.A.S.H. Shotgun Start at 1:00 pm Entry fee                                                                                                                                                                                                                                                                                                                                        |
|             | \$80.00 per team includes Golf, Lunch & Prizes. Point Value 200                                                                                                                                                                                                                                                                                                                                                  |
| April 13th  | Masters Pro-Am                                                                                                                                                                                                                                                                                                                                                                                                   |
|             | Regular Saturday Schedule-In this format the member will pick two PGA Tour                                                                                                                                                                                                                                                                                                                                       |
|             | Players one from the 3rd & one from the 4th round of the Masters. The player will                                                                                                                                                                                                                                                                                                                                |
|             | post an 18-hole net score using full USGA Handicap, then add the PGA Tour                                                                                                                                                                                                                                                                                                                                        |
|             | Players 3rd & 4th round score together to determine the winner. Entry fee \$10.00.                                                                                                                                                                                                                                                                                                                               |
| A           | Point Value 100                                                                                                                                                                                                                                                                                                                                                                                                  |
| April 19th  | Friday Night Couples Starts                                                                                                                                                                                                                                                                                                                                                                                      |
|             | Our most popular Social Time on the Golf Course. Come out have a great time & meet new friends tee time 6:15 pm, call in by 5:30 pm.                                                                                                                                                                                                                                                                             |
| April 24th  | Demo Night                                                                                                                                                                                                                                                                                                                                                                                                       |
|             | Come test the latest equipment from on the driving range from 5:00-8:00 pm.                                                                                                                                                                                                                                                                                                                                      |
|             | Attending; Callaway, Mizuno, Ping, Cobra & Cleveland/Srixon.                                                                                                                                                                                                                                                                                                                                                     |
| May 3rd-5   | th Craig Cup                                                                                                                                                                                                                                                                                                                                                                                                     |
|             | Four player team event. Need 1 captain per team and 3 players of your choosing.<br>Format; Friday afternoon 18-hole match play, Saturday 36-hole match play, teams<br>that win their flight will play Sunday 18-hole match play. Entry fee \$125.00 per<br>player to include, Friday night event, 2 team golf shirts, hat, lunch on Saturday and<br>prizes. Field limited to the first 20 teams. Point Value 200 |
| May 9th     | Ladies Opening Day & Play with Golf Staff                                                                                                                                                                                                                                                                                                                                                                        |
|             | Kick off the season in fun fashion with a 9-hole select shot. Tee time is at 6:15 pm,                                                                                                                                                                                                                                                                                                                            |
|             | please call in by 5:15 pm. Fun social time on the golf course for all ladies.                                                                                                                                                                                                                                                                                                                                    |
| May 16th    | <i>Ladies 9-hole play day with Scoco</i><br>Open to all ladies of any skill level. Great social time on the course. Tee time                                                                                                                                                                                                                                                                                     |
|             | 6:15 pm, please call the Golf Shop to sign up by 5:15 pm.                                                                                                                                                                                                                                                                                                                                                        |
| May 18th    | PGA Championship Pro Am                                                                                                                                                                                                                                                                                                                                                                                          |
| muy iom     | Regular Saturday Schedule-In this format the member will pick two PGA Tour                                                                                                                                                                                                                                                                                                                                       |
|             | Players one from the 3rd & one from the 4th round of the PGA Championship.                                                                                                                                                                                                                                                                                                                                       |
|             | The player will post an 18-hole net score using full USGA Handicap, then add the                                                                                                                                                                                                                                                                                                                                 |
|             | PGA Tour Players 3rd & 4th round score together to determine the winner. Entry                                                                                                                                                                                                                                                                                                                                   |
|             | fee \$10.00. Point Value 100                                                                                                                                                                                                                                                                                                                                                                                     |
| May 24th    | Friday Night Couples-Tasting on the Golf Course & Theme Night                                                                                                                                                                                                                                                                                                                                                    |