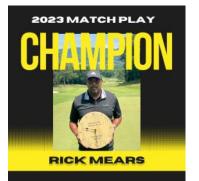

## March 27 th Wednesday Night Games

9-holes of golf, different format each Wednesday Night. Entry fee is \$10.00 per player. Tee time is 6:15 pm, call in by 5:15 pm.

| April 1st   | <i>Single Match Play starts</i><br>Limited to the 64 members, double elimination.                                                                                                                                                                                                                                                                                                                                |
|-------------|------------------------------------------------------------------------------------------------------------------------------------------------------------------------------------------------------------------------------------------------------------------------------------------------------------------------------------------------------------------------------------------------------------------|
|             | Entry Fee \$25.00 Point Value 200                                                                                                                                                                                                                                                                                                                                                                                |
| April 4th-A | April 25th Ladies Clinic Starts                                                                                                                                                                                                                                                                                                                                                                                  |
|             | 10:00 am—11:30 am or 6:30-8:00 pm 4 week clinic on each Thursday Morning or<br>Thursday Evening Lesson Fee \$100.00/\$30.00 per week—Ladies of all levels are<br>encouraged to attend                                                                                                                                                                                                                            |
| April       | PGA Junior League Starts u13 & u17 Teams                                                                                                                                                                                                                                                                                                                                                                         |
| <b>p</b> te | Team golf for juniors 8 years old to 13 years old. Season will run from April to July.                                                                                                                                                                                                                                                                                                                           |
|             | Team will practice and play other clubs in the area. See Golf Shop for more details                                                                                                                                                                                                                                                                                                                              |
| April 12th  |                                                                                                                                                                                                                                                                                                                                                                                                                  |
| -           | 2-person teams-Format will be B.A.S.H. Shotgun Start at 1:00 pm Entry fee                                                                                                                                                                                                                                                                                                                                        |
|             | \$80.00 per team includes Golf, Lunch & Prizes. Point Value 200                                                                                                                                                                                                                                                                                                                                                  |
| April 13th  | Masters Pro-Am                                                                                                                                                                                                                                                                                                                                                                                                   |
|             | Regular Saturday Schedule-In this format the member will pick two PGA Tour                                                                                                                                                                                                                                                                                                                                       |
|             | Players one from the 3rd & one from the 4th round of the Masters. The player will                                                                                                                                                                                                                                                                                                                                |
|             | post an 18-hole net score using full USGA Handicap, then add the PGA Tour                                                                                                                                                                                                                                                                                                                                        |
|             | Players 3rd & 4th round score together to determine the winner. Entry fee \$10.00.                                                                                                                                                                                                                                                                                                                               |
| A           | Point Value 100                                                                                                                                                                                                                                                                                                                                                                                                  |
| April 19th  | Friday Night Couples Starts                                                                                                                                                                                                                                                                                                                                                                                      |
|             | Our most popular Social Time on the Golf Course. Come out have a great time & meet new friends tee time 6:15 pm, call in by 5:30 pm.                                                                                                                                                                                                                                                                             |
| April 24th  | Demo Night                                                                                                                                                                                                                                                                                                                                                                                                       |
|             | Come test the latest equipment from on the driving range from 5:00-8:00 pm.                                                                                                                                                                                                                                                                                                                                      |
|             | Attending; Callaway, Mizuno, Ping, Cobra & Cleveland/Srixon.                                                                                                                                                                                                                                                                                                                                                     |
| May 3rd-5   | th Craig Cup                                                                                                                                                                                                                                                                                                                                                                                                     |
|             | Four player team event. Need 1 captain per team and 3 players of your choosing.<br>Format; Friday afternoon 18-hole match play, Saturday 36-hole match play, teams<br>that win their flight will play Sunday 18-hole match play. Entry fee \$125.00 per<br>player to include, Friday night event, 2 team golf shirts, hat, lunch on Saturday and<br>prizes. Field limited to the first 20 teams. Point Value 200 |
| May 9th     | Ladies Opening Day & Play with Golf Staff                                                                                                                                                                                                                                                                                                                                                                        |
|             | Kick off the season in fun fashion with a 9-hole select shot. Tee time is at 6:15 pm,                                                                                                                                                                                                                                                                                                                            |
|             | please call in by 5:15 pm. Fun social time on the golf course for all ladies.                                                                                                                                                                                                                                                                                                                                    |
| May 16th    | <i>Ladies 9-hole play day with Scoco</i><br>Open to all ladies of any skill level. Great social time on the course. Tee time                                                                                                                                                                                                                                                                                     |
|             | 6:15 pm, please call the Golf Shop to sign up by 5:15 pm.                                                                                                                                                                                                                                                                                                                                                        |
| May 18th    | PGA Championship Pro Am                                                                                                                                                                                                                                                                                                                                                                                          |
| muy iom     | Regular Saturday Schedule-In this format the member will pick two PGA Tour                                                                                                                                                                                                                                                                                                                                       |
|             | Players one from the 3rd & one from the 4th round of the PGA Championship.                                                                                                                                                                                                                                                                                                                                       |
|             | The player will post an 18-hole net score using full USGA Handicap, then add the                                                                                                                                                                                                                                                                                                                                 |
|             | PGA Tour Players 3rd & 4th round score together to determine the winner. Entry                                                                                                                                                                                                                                                                                                                                   |
|             | fee \$10.00. Point Value 100                                                                                                                                                                                                                                                                                                                                                                                     |
| May 24th    | Friday Night Couples-Tasting on the Golf Course & Theme Night                                                                                                                                                                                                                                                                                                                                                    |